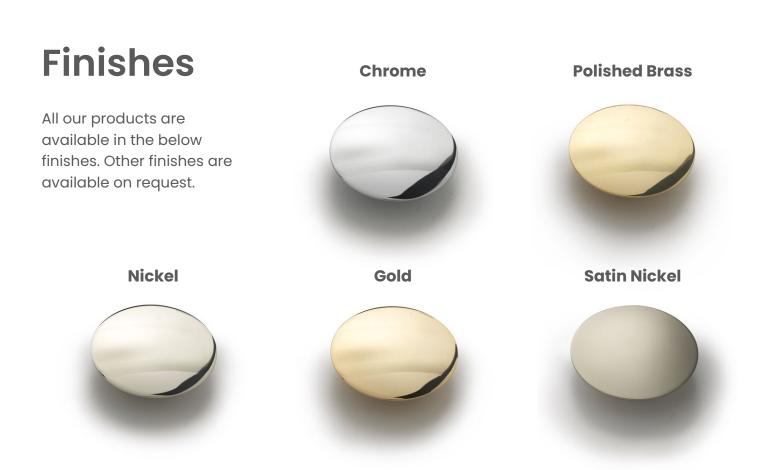

ecure in the knowledge that they control their own marketing, margins, and sales potential.

We only deal directly with the factories that produce our products to ensure that as a minimum all ethical, environmental, health & safety and legal standards are met. SRA Products have our own sourcing and quality staff who are based at source, with continual audits, QA inspections and other measures, meaning customers can be confident that all patents are maintained, copyright is respected, and intellectual design rights are honoured.

These pages contain just a small selection of our standard products in order to give an indication of our capabilities. We are happy to accept enquiries for a wide range of items and I can be contacted at

stevealday@sraproducts.com

Steve Alday Managing Director



# Basins





- 1. Deluxe Push Down Basin Waste with Decorative Nut. Other plug options are available.
- 2. Universal Push Down Basin Waste. Free Flow part included as standard.
- 3. Plug & Chain Basin Waste with Removeable Grid. Available with Tap Hole Stopper as pictured.

- 4. Slow Running Basin Waste.
- 5. Traditional Bottle Trap with Pipe and Flange.
- 6. Minimalistic Bottle Trap with Pipe and Flange.
- 7. Pop-Up Basin Waste with Horizontal Rod.



- 8. Exposed Push Down Bath Waste with Overflow.
- 9. Exposed Plug & Chain Bath Waste with Overflow.
- **10.** Bath Overflow Extension Pipe and Coupler.
- 11. Bath Low Height P Trap. Includes 42mm Adaptor for both 40mm and 42mm installations.

- 12. 42mm Exposed Bath Waste Pipe and Flange.
- **13.** Freestanding Pipe Shrouds for use with