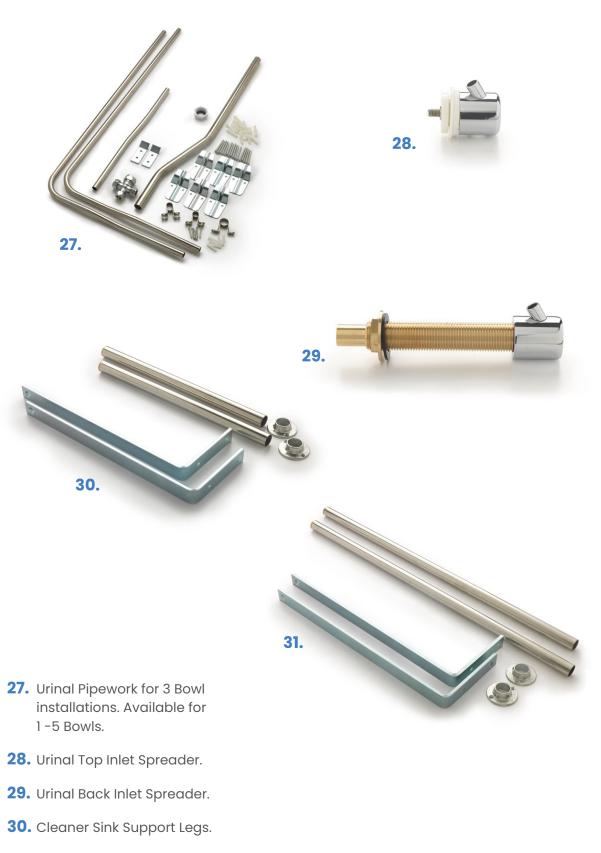

#### Commercial

**31.** Belfast Sink Support Legs.

info@sraproducts.com 01429 894982