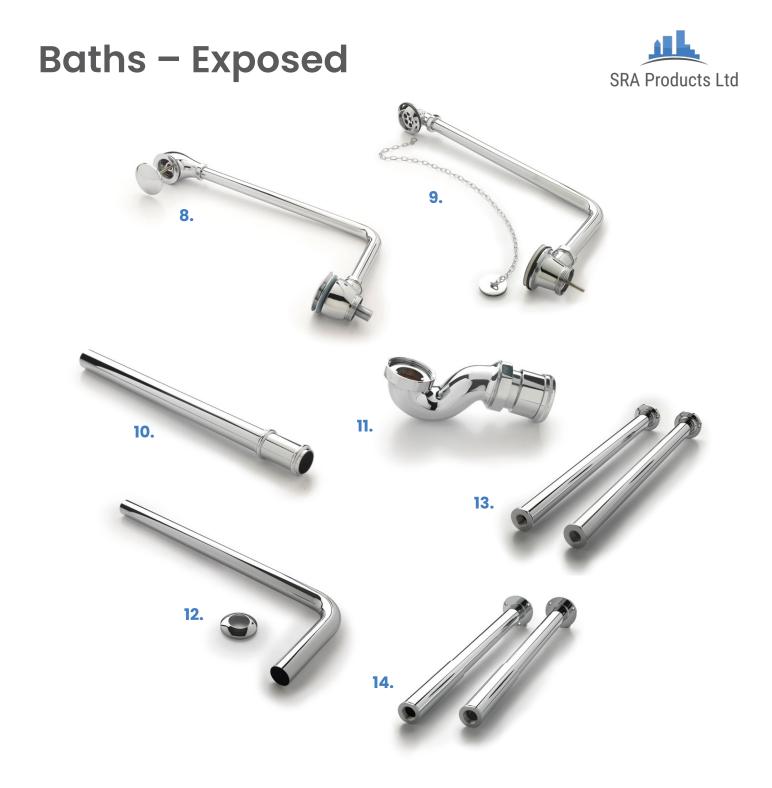

- 4. Slow Running Basin Waste.
- 5. Traditional Bottle Trap with Pipe and Flange.
- 6. Minimalistic Bottle Trap with Pipe and Flange.
- 7. Pop-Up Basin Waste with Horizontal Rod.

- 8. Exposed Push Down Bath Waste with Overflow.
- 9. Exposed Plug & Chain Bath Waste with Overflow.
- **10.** Bath Overflow Extension Pipe and Coupler.
- 11. Bath Low Height P Trap. Includes 42mm Adaptor for both 40mm and 42mm installations.

- 12. 42mm Exposed Bath Waste Pipe and Flange.
- **13.** Freestanding Pipe Shrouds for use with baths without tapholes.
- 14. Telescopic Pipe Shrouds for use with baths with tapholes.