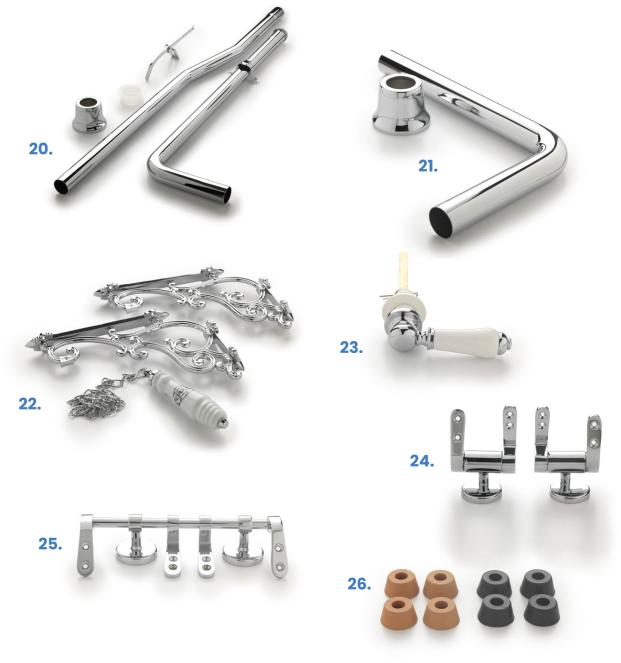

## Toilets

- 20. High Level Flush Pipe Kit. Including Pipes, Buffer Clip, Pipe Shroud and Pivot Arm.
- **21.** Low Level Flush Pipe Kit. Including Pipe Shroud.
- 22. High Level Cistern Support Brackets and High Level Pull & Chain.
- 24. Soft Close Toilet Seat Hinge. Available as both Standard or Back to Wall.
- 25. Traditional Toilet Seat Hinge. Available as both Standard or Back to Wall.
- **26.** Toilet Seat Buffers. Any RAL/ PANTONE colour available.
- **23.** Traditional Cistern Lever.