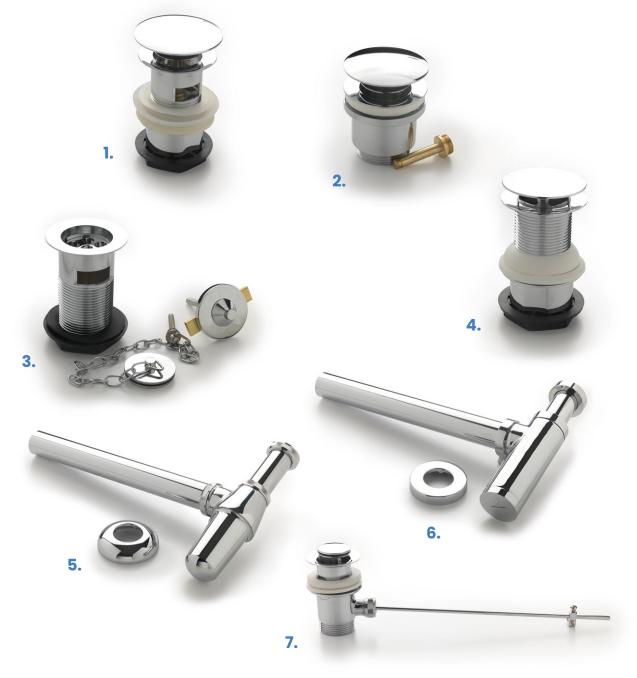

# Basins

- 1. Deluxe Push Down Basin Waste with Decorative Nut. Other plug options are available.
- 2. Universal Push Down Basin Waste. Free Flow part included as standard.
- 3. Plug & Chain Basin Waste with Removeable Grid. Available with Tap Hole Stopper as pictured.

- 4. Slow Running Basin Waste.
- 5. Traditional Bottle Trap with Pipe and Flange.
- 6. Minimalistic Bottle Trap with Pipe and Flange.
- 7. Pop-Up Basin Waste with Horizontal Rod.

- 8. Exposed Push Down Bath Waste with Overflow.
- 9. Exposed Plug & Chain Bath Waste with Overflow.
- **10.** Bath Overflow Extension Pipe and Coupler.
- 11. Bath Low Height P Trap. Includes 42mm Adaptor for both 40mm and 42mm installations.