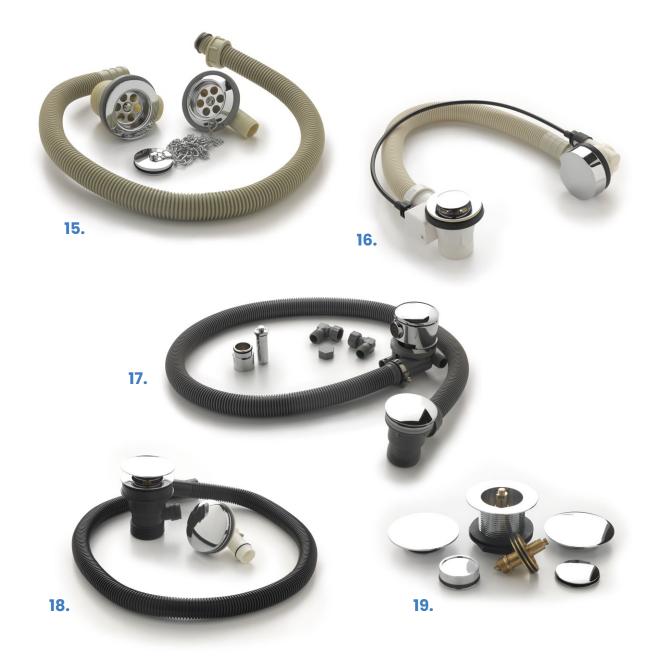

#### **Baths - Concealed**

- **15.** Plug & Chain Bath Waste with Overflow, 870mm Overflow Pipe, and Extended Chain.
- Bath Pop Up Waste. Also available with extended overflow pipe, or as a thick wall bath version. Other plug options are available.
- 17. Bath Overflow Filler. Available with extension piece suitable for baths up to 34mm thick as pictured.

- Push Down Bath Waste with Overflow, Hair Trap and Im Overflow Pipe.
- 19. Extensive Range of 55mm and 72mm Bath Push Down Wastes, slotted and unslotted. Various Plug options shown, and Hair Trap can be included with all wastes in this range.